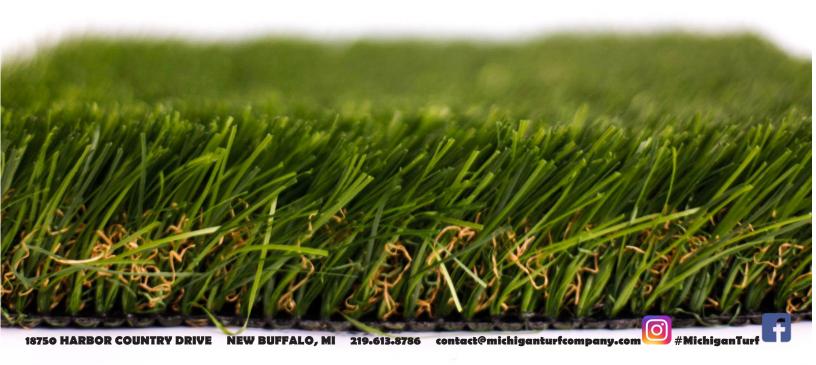

## **NOVI 105**

Face Weight: 100 oz Total Weight: 128 oz Pile Height: 2.25"

Yarn Color: Field Green / Forest Green

Thatch Color: Brown

Yarn: Monofilament Polyethylene

Diamond Shape + PP Curl **Thatch**: Texturize PE

**Backing**: 28oz Polyethylene **Coating**: Double Fabric PU

Machine Gauge: 3/8" Stich: 16 /10cm Infill: recommended

Infill Ratio: 1.5 - 2lbs per sq/ft Drain Rate: 30" per hour per sq/yd

Full Roll: 15 x 100'
Warranty: 10 years

Flammability Test: Pass Lead Test: Pass

Solar Status: UV resistant Turf Temp Rating: - 15%

Softness Rating: 5 Visual Rating: 5

Intended Use: Landscape applications, Light to Moderate

Traffic, Multi-purpose.

"KNOX 105is the longest, heaviest, most thick, lush turf available virtually anywhere on the market globally. It's a great turf grass for light to medium traffic, high visibility applications and applications requiring the highest GMAX without added sub layer foam padding. To anyone dead set on making a turf selection soley based on how the turf looks and feels to the touch with the highest quality built in...touch a sample of the Gold Coast and it's a done deal; there's virtually nothing on the market nationwide or globally you will find comparable. Beautiful turf, cutting edge state of the art manufacturing."