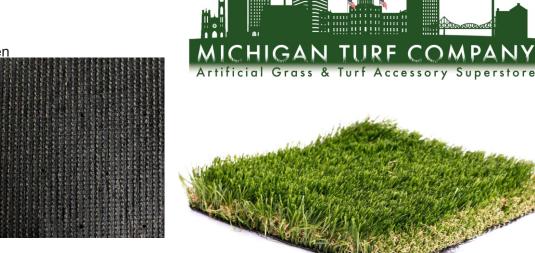

## **NOVI 105**

Face Weight: 100 oz Total Weight: 128 oz Pile Height: 2.25"

Yarn Color: Field Green / Forest Green

Thatch Color: Brown

Yarn: Monofilament Polyethylene

Diamond Shape + PP Curl **Thatch**: Texturize PE

**Backing**: 28oz Polyethylene **Coating**: Double Fabric PU

Machine Gauge: 3/8" Stich: 16 /10cm Infill: recommended

Infill Ratio: 1.5 - 2lbs per sq/ft Drain Rate: 30" per hour per sq/yd

Full Roll: 15 x 100'
Warranty: 10 years

Flammability Test: Pass Lead Test: Pass

Solar Status: UV resistant Turf Temp Rating: - 15%

Softness Rating: 5 Visual Rating: 5

Intended Use: Landscape applications, Light to Moderate

Traffic, Multi-purpose.