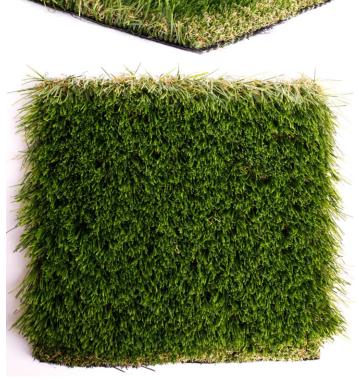

## **NOVI 105**

Face Weight: 100 oz Total Weight: 128 oz Pile Height: 2.25"

Yarn Color: Field Green / Forest Green

Thatch Color: Brown

Yarn: Monofilament Polyethylene

Diamond Shape + PP Curl **Thatch**: Texturize PE

**Backing**: 28oz Polyethylene **Coating**: Double Fabric PU

Machine Gauge: 3/8" Stich: 16 /10cm Infill: recommended

Infill Ratio: 1.5 - 2lbs per sq/ft Drain Rate: 30" per hour per sq/yd

Full Roll: 15 x 100'
Warranty: 10 years

Flammability Test: Pass Lead Test: Pass

Solar Status: UV resistant Turf Temp Rating: - 15%

Softness Rating: 5 Visual Rating: 5

Intended Use: Landscape applications, Light to Moderate

Traffic, Multi-purpose.